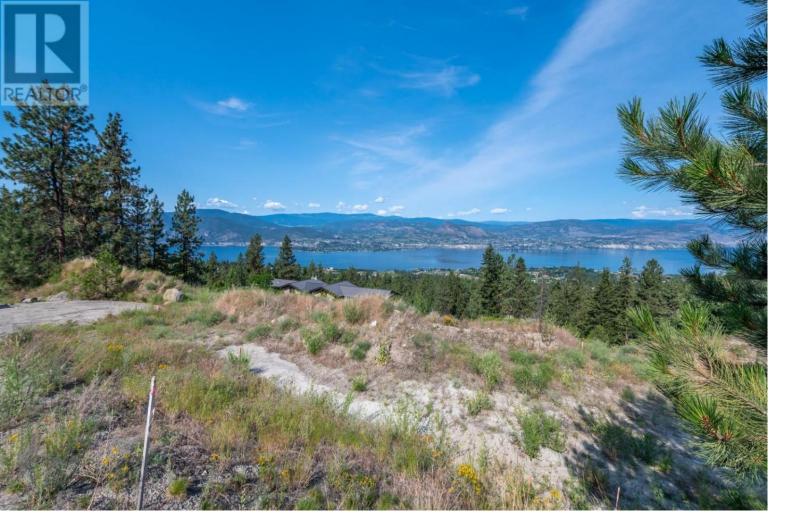

## 3447 ARAWANA Road Naramata British Columbia

\$450,000

Stately 0.76-acre lot sitting on its own bench leads to panoramic views of the Okanagan Lake and Valley to the west and privacy of the mountain to the east. Well laid out with a large building site that would encourage a generously sized walkout executive estate. A creek on the south side would lend itself to tranquil landscaping opportunities. Located on the top of the Naramata Bench close to the historic KVR trail, great hiking, biking, and nature is steps away. Great proximity to the heart of Wine country, breweries, and many beaches. (id:6769)