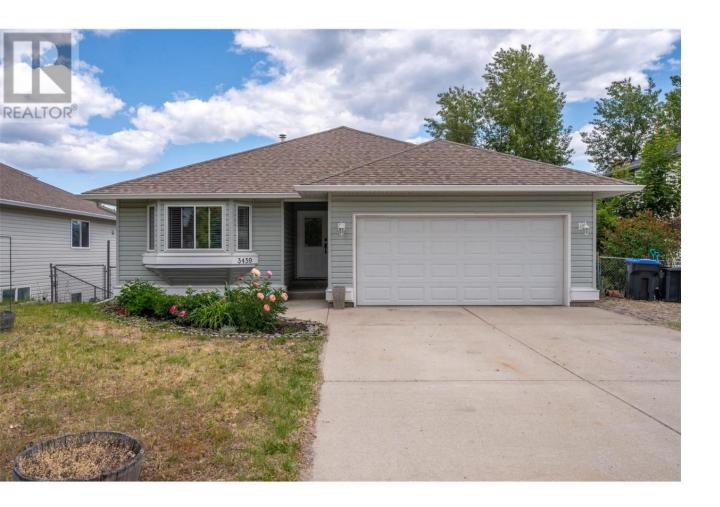

## 3459 Rosedale Court West Kelowna British Columbia

\$//5,000

Welcome to 3459 Rosedale Court—a beautifully maintained walkout rancher with a fully renovated 2-bedroom suite, perfectly situated in the sought-after Glenrosa neighborhood! Upstairs, enjoy a bright open-concept layout with a wall of windows filling the spacious living, dining, and kitchen areas with natural light. The kitchen includes a cozy breakfast nook that opens to a patio--ideal for morning coffee or evening dining while taking in sweeping Okanagan Valley views. The main floor also features a large primary bedroom with a 4-piece ensuite, a second bedroom, 4-piece guest bathroom, and convenient one-level living. Downstairs, you'll find a large storage room for the main living area and a completely renovated 2-bedroom suite with a separate entrance, stunning new kitchen, updated flooring, fresh paint, and a spacious layout—perfect as a mortgage helper or extended family space. This home has seen extensive upgrades including a new A/C unit and hot water tank in 2023, triple-pane Low E windows throughout (2024), new gutters (2021), full interior repaint (2025), and a fully updated basement suite (2025). Other highlights include a double car garage, extra outdoor parking, and copper/pex plumbing throughout. This home has all the big tickets items done and is ready for its new owners! (id:6769)