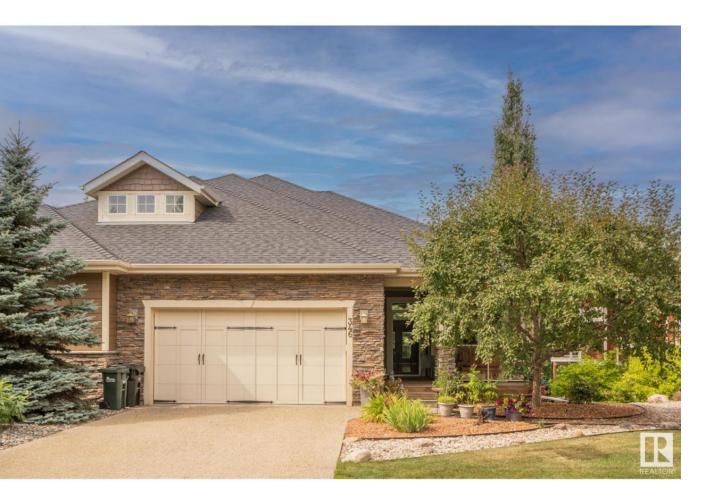

## Rural Strathcona County Alberta

Here's your chance to own a home that backs, & fronts, onto the Northern Bear Golf course! Located in peaceful, green surroundings just 20 minutes drive from Sherwood Park. A gated community with paved lane access to the course: 30 seconds! This bungalow, with walkout basement, is a former showhome with loads of extras. The main floor has cathedral ceilings, hardwood floors, patio doors from living area that open to a covered deck with views to hole #9. There's a well equipped kitchen with big granite counters and breakfast bar. Large primary bedroom has full ensuite, & door to deck. At the front entrance is an open flex room. Laundry on main fl. Fully finished basement with 9' ceilings has home theatre with 2 tiered seating; sound proofed. A full kitchen: 3 bar fridges, dishwasher: part of the impressive rec room. Second large bedroom with doors to the patio, a bathroom with steam shower. Interior was repainted 2023. New furnace 2024, AC, gas BBQ hook up. Monthly fee \$150 covers lawn & snow removal. (id:6769)