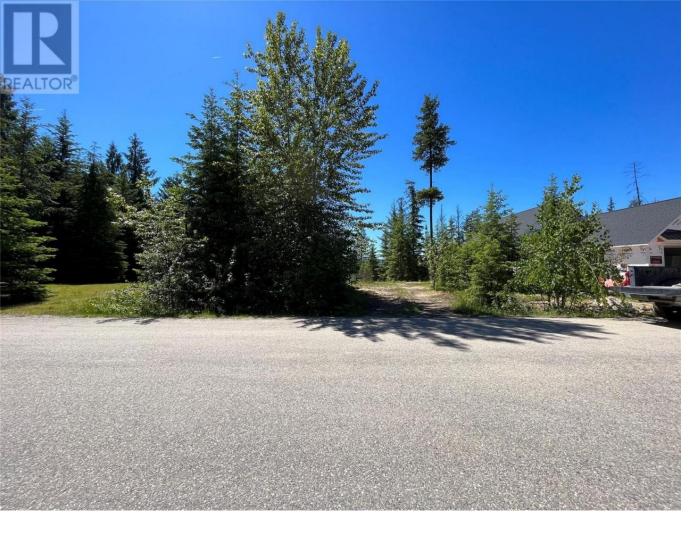

## 3460 Mabel Lake Place Enderby British Columbia

\$349,000

Beautiful year round living or recreational building lot located at Mabel Lake Resort. Large .38 acre lot located on quiet, no thru street of beautifully built homes. Mabel Lake views through the trees. Great level areas at front of lot and gently sloping at the rear. Fantastic rural living amongst amazing recreational options - close proximity to Mabel Lake Golf Course, Mabel Lake Marina, Mabel Lake Airstrip, tennis courts and playground, sandy beaches. Underground services. Community water and sewer disposal. Annual airpark fee of \$984.38 allows for light aircraft landings and use of amenities. Archeological Impact Assessment recently completed and copy of report will be available shortly. Building scheme in place and available upon request. Amazing opportunity to build your dream recreational/retirement or rural year round home! (id:6769)