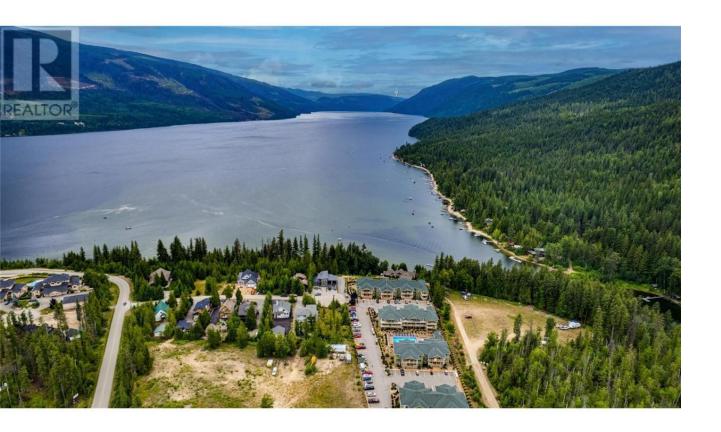

## 3479 Mabel Lake Place Enderby British Columbia

\$249,900

Fantastic year round or recreational building lot at Mabel Lake Resort. Large .27 acre lot located at the end of a cul-de-sac on a no thru street. Great location within the resort and a short walking distance to the great amenities - white sand beaches, moorage, boat launch, golf course, airpark. The ultimate four season recreational destination. Community water and sewer disposal. Bring your own plans or see builder plans on file for this lot - cabin plans in place could be ready for Spring 2024 occupancy. Please see cabin listing at MLS 10286021. (id:6769)