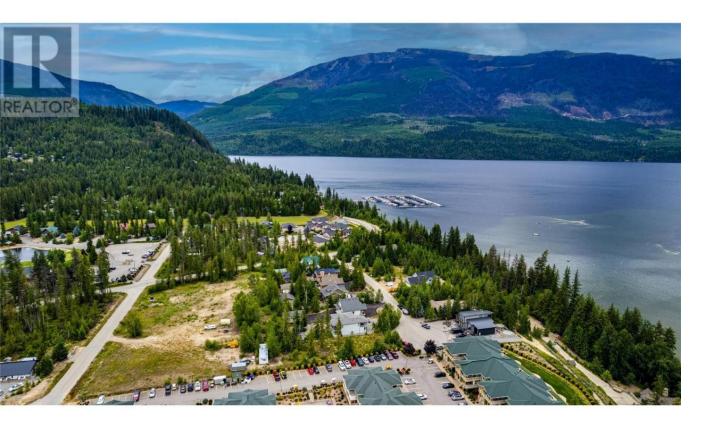

## 3479 Mabel Lake Place Enderby British Columbia

\$249,900

Located in the beautiful community of Mabel Lake Resort this fantastic .27 acre level lot awaits. Great cul de sac location at end of no through street on road of beautifully built homes. Stunning mountain and forest views from level lot, suited to two story entry level home. Incredible year round amenities at your door step within the Mabel Lake Resort community - white sand beach, boat launch, golf course, airpark. The ultimate four season recreational destination. Lot is zoned for year round living - build your perfect family get away or year round accommodation away from it all. Bring your own plans or see builder plans drawn up for this lot on file. Amazing opportunity to build your dream recreational/retirement or rural year round home! Priced under assessed value. (id:6769)