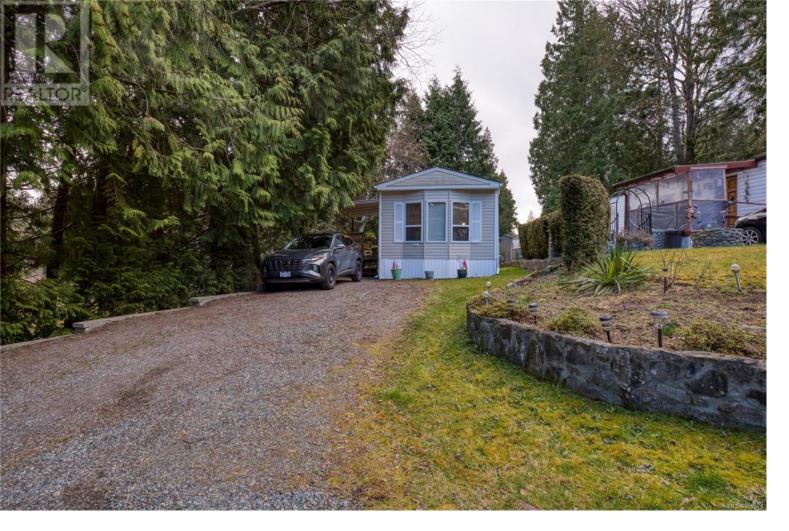

## 25 Maki Road 35 Nanaimo British Columbia \$199,000

Looking for privacy, tranquility, and convenience to all major amenities? Here it is! This manufactured home was built in 1993, and is situated in the sought after Seabreeze Manufactured Home Park (55+), which is known for having some of the lowest pad fees in the city. With updates done to the roof (2020), hot water tank, laminate flooring, skirting and tie downs, this home will put your mind at ease and let you enjoy the calm and peaceful setting on the estuary. Boasting over 780 square feet, this floor plan offers a spacious living area, a stylish kitchen and dining room, convenient laundry area, 2 bedrooms, and one 4pc bathroom. If you have a pet there is a maximum of 1 permitted (cat or dog), which will need approval from the park manager. There is also a storage area in the park for your RV, boat, or trailer that will come at an extra cost. Measurements are approximate and should be verified if important. (id:6769)