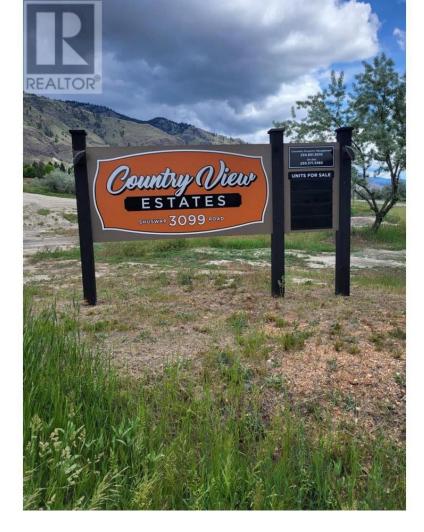

## 3099 SHUSWAP Road 35 Kamloops British Columbia

\$126,900

Please see the Developers Disclosure statement attached - 45 bare land strata lots of various sizes starting at 4000 square feet and up. These lots are part of a MHP that has 60 units in totals. The Developer intends to firstly offer strata lots for sale to those tenants of the Development currently renting or leasing such strata lots and subsequently offer such strata lots for sale to the general public as an investment. The present owners collect a monthly pad rent from each unit located on the lot and that fee is increasing every year. Presently the monthly income ranges from \$420 to \$480 . Any strata lot purchased by the general public will be subject to existing tenancies operated in accordance with the provisions of the Manufactured Home Park Tenancy Act. (id:6769)