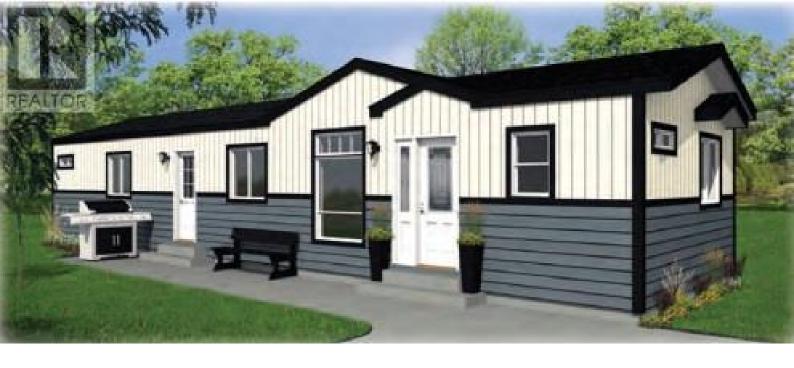

## 5 97A Highway 35 Sicamous British Columbia

\$279,500

New Modular Home in Sicamous - Affordable, Customizable, and Move-In Ready! Enjoy stress-free homeownership with this brand-new modular home in the peaceful Sicamous Creek Mobile Home Park. This turn-key package includes delivery, full site preparation, and installation—everything is handled for you. Thoughtfully designed with modern upgrades like stainless steel appliances and stylish lighting, the home will be custom ordered to your specifications, allowing you to select interior finishes, exterior colours, and optional features that suit your lifestyle. Plus, it's backed by a New Home Warranty for added peace of mind. Set in the scenic lakeside community of Sicamous, BC, the park offers a quiet, friendly atmosphere surrounded by nature. You're just minutes from Shuswap Lake, Mara Lake, hiking trails, and all essential town amenities including shopping, dining, and healthcare. The park maintains a high standard for cleanliness and pride of ownership, with a few reasonable rules in place to ensure a peaceful environment - such as keeping pets small (sorry, no large dogs). These homes are pre-sales, allowing you to customize your new home to suit your needs. Don't miss your chance to own an affordable, personalized home in one of the Shuswap's most desirable locations. Please note, these homes are not yet built—they are custom ordered and installed on-site once your design selections are finalized. (id:6769)