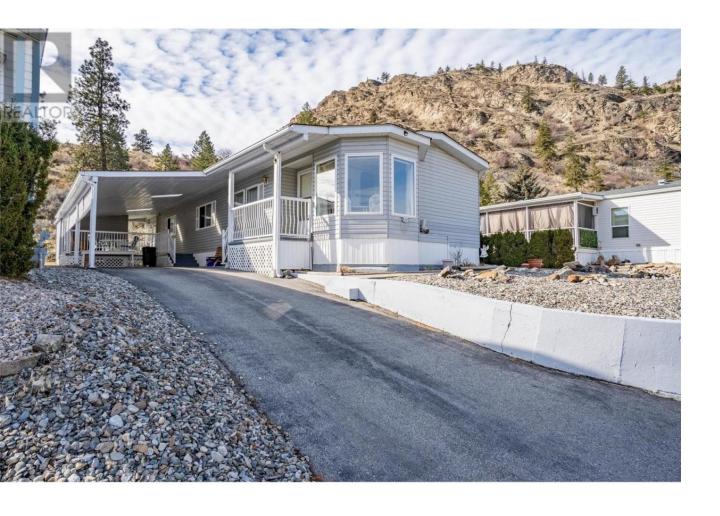

## 6822 Leighton Cres Crescent 35 Oliver British Columbia

\$264,000

Immaculate 2 bed, 2 bath home just under 1,300 sq. ft. in the desirable Tumbleweed Mobile Home Park (55+). Enjoy stunning valley views from your covered deck or relax in your private backyard. This well-maintained home features a 2023 heat pump, cozy gas fireplace, carport, and two storage spaces. Bright, spacious, and ready for you to call home! (id:6769)