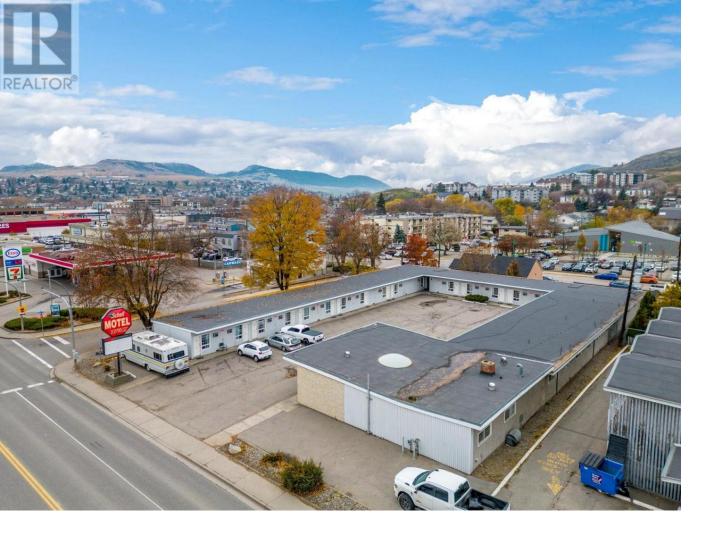

## 3500 32 Street Vernon British Columbia

\$3,190,000

Discover the inviting Schell Motel Express, ideally located at 3500 32nd Street in Vernon, BC. This charming motel offers 24 well-appointed rooms, including 13 with full kitchen facilities and 11 with essential conveniences like bar fridges and microwaves. Each room is comfortably furnished with queen beds and necessary amenities, ensuring a pleasant stay for guests. Recent upgrades, including a new roof in 2021 and updated fencing, reflect the motel's commitment to quality and guest comfort. Safety is a top priority, with non-smoking rooms equipped with hard-wired smoke detectors and fire extinguishers, all compliant with the Hotels Innkeeper Act. Schell Motel Express stands as a prime investment opportunity, combining convenience, comfort, and safety, making it an ideal choice for potential buyers or visitors to Vernon. (id:6769)