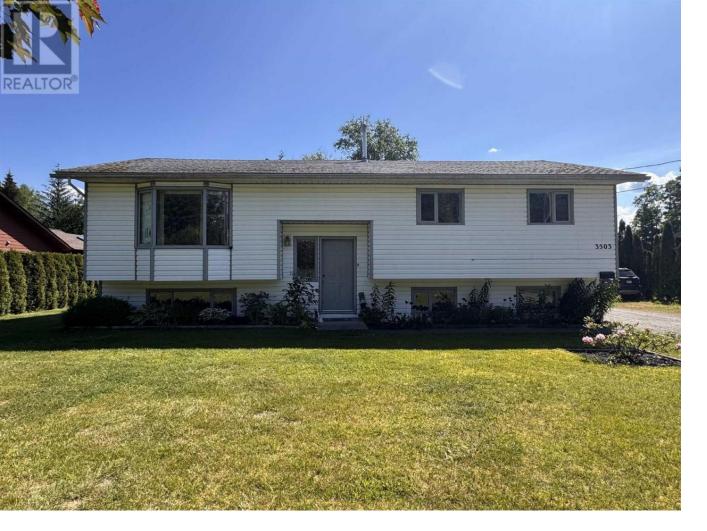

## 3503 OLD LAKELSE LAKE Drive Terrace British Columbia

\$589,000

\* PREC - Personal Real Estate Corporation. Situated on .61 acre in upper Thornhill, this great 3-bdrm 2 bath home is located down the street from the Thornhill Pub & walking distance to the golf course. Full of potential, this home has an unfinished basement which would allow a buyer to do what they want with it. Separate covered entrance to the basement from the backyard. Upstairs, there's a bright living room with adjacent dining area and large kitchen. Down the hall features 3-bdrms including the spacious primary bedroom w/ a 3piece ensuite. There's a large 24'x32' detached shop with a concrete floor, power, insulated & drywalled. Outside you will also find a separate fenced area for the dogs with plenty of space The home features new flooring in the bedrooms & fresh paint. (id:6769)