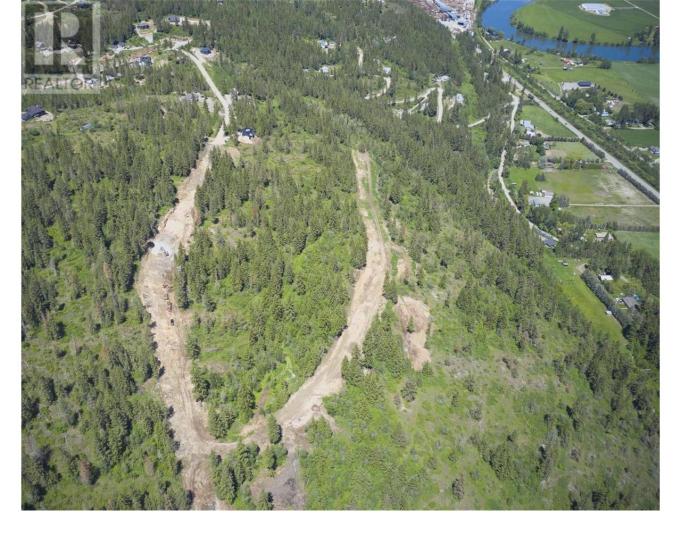

## 351 Oxbow Place Enderby British Columbia

\$349,900

Take advantage of this fabulous opportunity to build your dream home. Gently sloping, well treed, 2.5 acre lot. Excellent views of Enderby, river, valley and cliffs. Ready to build with driveway & well installed. Many good building sites. Access off Ravens Roost driveway. Private driveway. Telus Fiber Optics coming soon. Area of new homes. Hwy 97A to Enderby, LEFT onto Knight Ave, RIGHT onto Salmon Arm Drive, follow all the way & go LEFT onto Gunter Ellison Road, follow & then slight RIGHT onto Twin Lakes Road then RIGHT onto Oxbow Pla (id:6769)