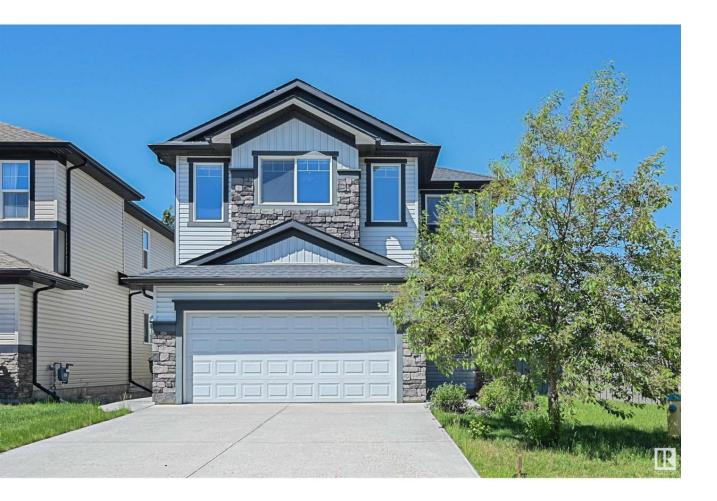

## Edmonton Alberta

Unique well functioning layout for multi-generational families or investment income offset. Turn key ready, complete with 2 bedroom legal suite. The Evolve model by Bedrock Homes offers a naturally lit, open floorplan w/nearly 3300sf of total living space on a 6324sf corner pie lot with parking for 6 vehicles. 3 living areas, 5 bedrooms, 4 bathrooms, 2 full kitchens, 2 sets of laundry & separate entrance. Great room highlights a modern feature wall w/linear gas fireplace & overlooking a spacious kitchen with plenty of storage & prep space. Dining nook provide direct access to deck for evening bbqs & landscaped yard. Upper level boasts a vaulted bonus room for family movie nights. Oversized primary bedrooms complete with 5pc ensuite & walk in closet. 2 additional bedrooms & 4pc bathroom for a growing family. Lower level separate entrance leads to a private 2 bedroom legal suite. Within catchment of 4 schools & steps to multiple ponds & parks including 10acre Creekwood Park. (some virtually staged rooms). (id:6769)