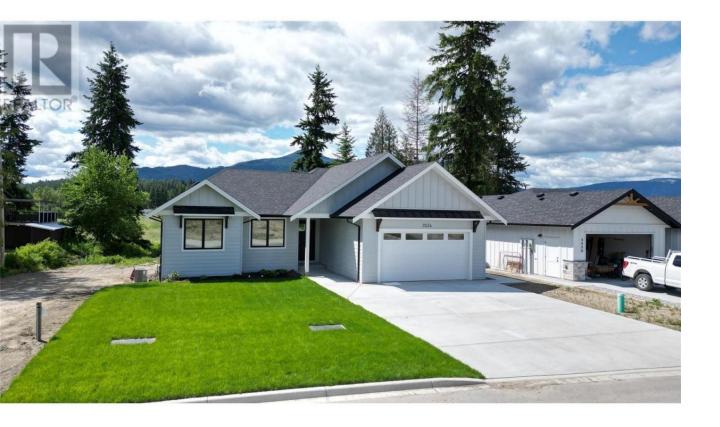

## 3534 16 Avenue Salmon Arm British Columbia

\$929,900

Brand New 4-bedroom, 3-bathroom home in Salmon Arm's desirable Lambs Hill subdivision. The open-concept main floor features a bright living area, a modern kitchen with stylish cabinetry, and three spacious bedrooms, including a primary suite with an ensuite bath and walk-in closet. Step out onto the covered deck, ideal for year-round outdoor entertaining or relax by the fireplace in the cozy living room with lots of natural light. The walkout basement features a bedroom, bathroom, rec room, and pool/theatre room as well as lots of storage space. Enjoy easy access to the backyard from the basement. Nestled in a family-friendly community close to schools, parks, and amenities, this home offers both comfort and the opportunity to put in your own touches to create your perfect living space. (id:6769)