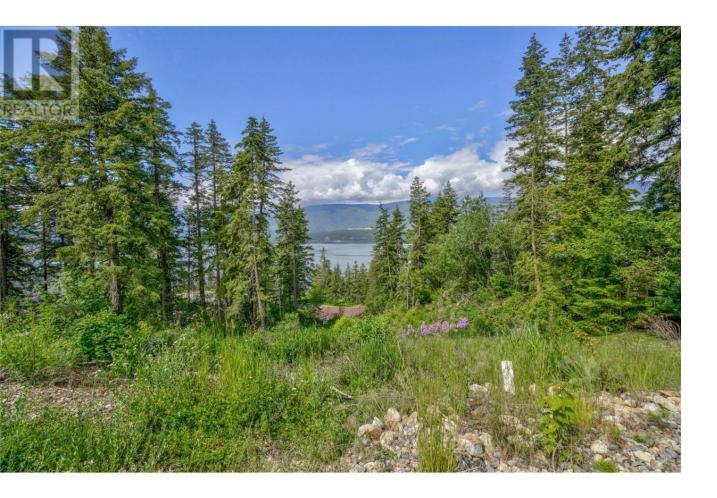

## 3541 20 Street Salmon Arm British Columbia \$359,000

Very rare opportunity to own a lakeview lot in ""Upper Lakeshore"", Salmon Arm's most desirable neighbourhood. Located in an area of fine homes and fantastic views, this 0.29 acre building lot is suitable for a level entry home with walk-out basement. No building scheme or time-line to build. Don't miss out out on this opportunity to build your dream home in this excellent location in Salmon Arm! (id:6769)