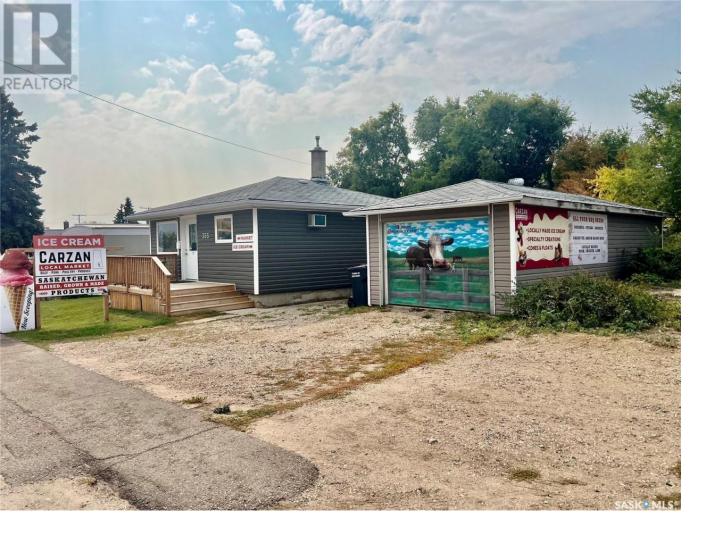

## Southey Saskatchewan \$169,900

This commercial property in Southey, just 30 minutes from Regina, presents a remarkable opportunity for aspiring business owners. Situated on Highway 6, this vital artery connects northern and southern Saskatchewan, ensuring a constant flow of traffic. While the business itself is not for sale, this property presents an ideal setting for an ice cream store and retail establishment. This commercial gem promises an exciting venture in a thriving community. Southey is a close-knit community that welcomes new businesses with open arms. Residents value their local businesses, and newcomers are embraced as part of the Southey family. The town's friendly atmosphere and strong sense of community create a welcoming environment for entrepreneurs looking to establish roots and build a loyal customer base. Call today! (id:6769)