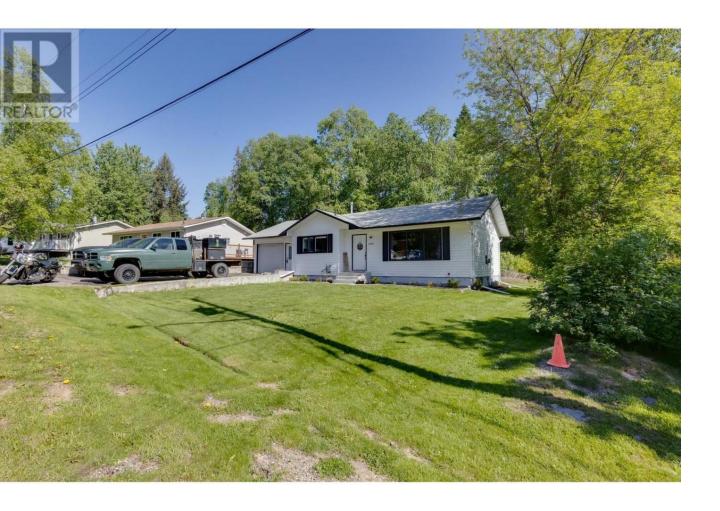

## 3556 WILLOWDALE Drive Prince George British Columbia

\$519,000

This light bright 4 bedroom, 2 bath house has all the needs and wants covered. An attached garage, RV parking, fenced yard, new kitchen, new paint, new roof, new bathrooms... the list is long. Beautiful and bright with a SUPER COOL SHE SHED in the backyard that awaits your finishing touches. All of this on 0.28-acre lot and quick possession is available. (id:6769)