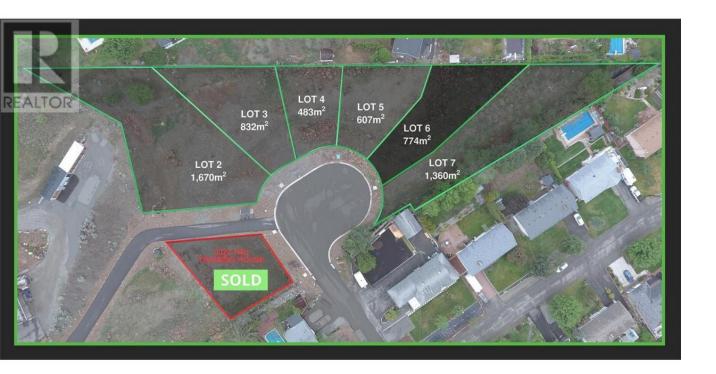

## 3571 SAGE Drive Kamloops British Columbia

\$309,900

Rare Opportunity: Expansive 774 m2 Building Lot in Desirable Westsyde, Kamloops. Discover the perfect canvas to build your dream home or develop your next project on this exceptional 774 M2 building lot in the sought-after Westsyde. It's generous size and prime location make this a rare and exciting opportunity. Nestled in the heart of Westsyde, this lot has a peaceful setting with convenient access to amenities. Enjoy the tranquility of nature while being close to schools, shopping, dining, and recreation. The Thompson River provides a stunning backdrop and endless opportunities for the outdoors. Get ample space to bring your vision to life. Whether you are considering a spacious single-family home or a multi-unit home, there are many possibilities. Don't miss out on this unique opportunity to own a piece of Westsyde paradise. Contact us today to schedule a viewing and take the first step towards making your dreams a reality. (id:6769)