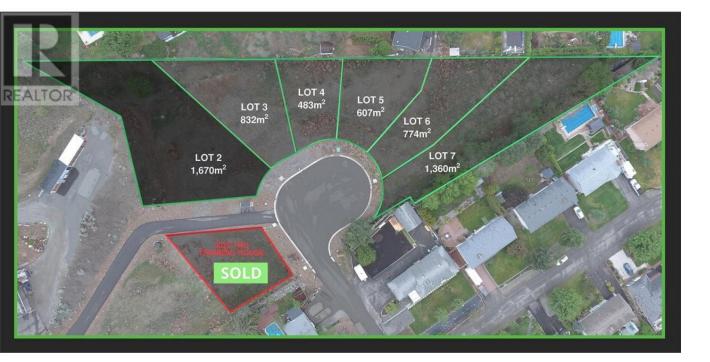

## 3578 SAGE Drive Kamloops British Columbia

Rare Opportunity: Expansive 1670 m2 Building Lot in Desirable Westsyde, Kamloops. Discover the perfect canvas to build your dream home or develop your next project on this exceptional 1670 M2 building lot in the sought-after Westsyde. It's generous size and prime location make this a rare and exciting opportunity. Nestled in the heart of Westsyde, this lot has a peaceful setting with convenient access to amenities. Enjoy the tranquility of nature while being close to schools, shopping, dining, and recreation. The Thompson River provides a stunning backdrop and endless opportunities for the outdoors. Get ample space to bring your vision to life. Whether you are considering a spacious single-family home or a multi-unit home, there are many possibilities. Don't miss out on this unique opportunity to own a piece of Westsyde paradise. Contact us today to schedule a viewing and take the first step towards making your dreams a reality. (id:6769)