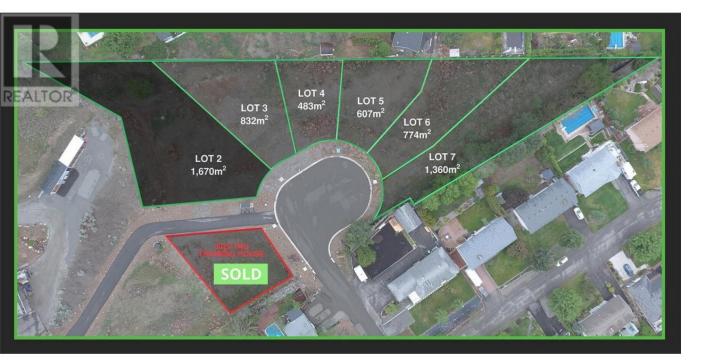

## 3587 SAGE Drive Kamloops British Columbia

Rare Opportunity: Expansive 483 m2 Building Lot in Desirable Westsyde, Kamloops. Discover the perfect canvas to build your dream home or develop your next project on this exceptional 483 M2 building lot in the sought-after Westsyde. It's generous size and prime location make this a rare and exciting opportunity. Nestled in the heart of Westsyde, this lot has a peaceful setting with convenient access to amenities. Enjoy the tranquility of nature while being close to schools, shopping, dining, and recreation. The Thompson River provides a stunning backdrop and endless opportunities for the outdoors. Get ample space to bring your vision to life. Whether you are considering a spacious single-family home or a multi-unit home, there are many possibilities. Don't miss out on this unique opportunity to own a piece of Westsyde paradise. Contact us today to schedule a viewing and take the first step towards making your dreams a reality. (id:6769)