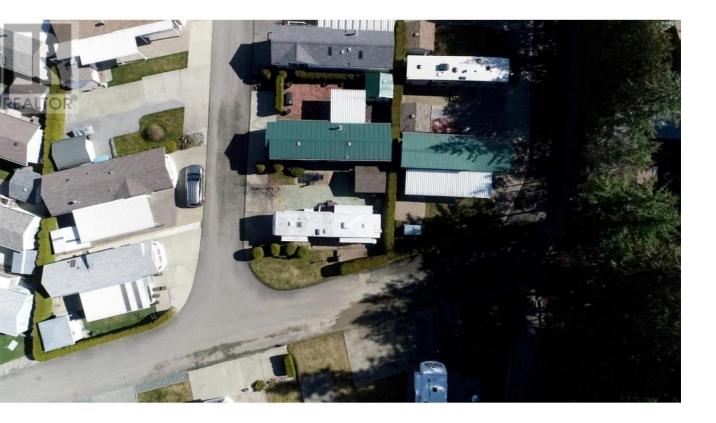

## 667 Waverly Park Frontage Road 36 Sorrento British Columbia

This prime corner lot in the Shuswap RV Park is ready for entertaining! With a well-kept 2007 Breckenridge park model on site, and your very own boat slip, all that's left to do is come & enjoy your slice of paradise at Shuswap Lake. The park is generally open May to October, but owners can access their rigs in winter as well for service if need be. This unit offers 1 bedroom and 1 bath, with a bright and open floor plan, and the location of the park is central to the action, but being in Sorrento keeps boat traffic down when compared to Scotch Creek, Blind Bay etc. so is a good alternative to the busier areas of the lake. There is a clubhouse on site, with a guest suite available for rental, and an affordable monthly maintenance fee of \$220 keeps operating costs to a minimum. Enjoy prime access to all that the Shuswap has to offer within a stone's throw from your front door! Gather more information and see more pictures online before booking your very own personal viewing today! (id:6769)