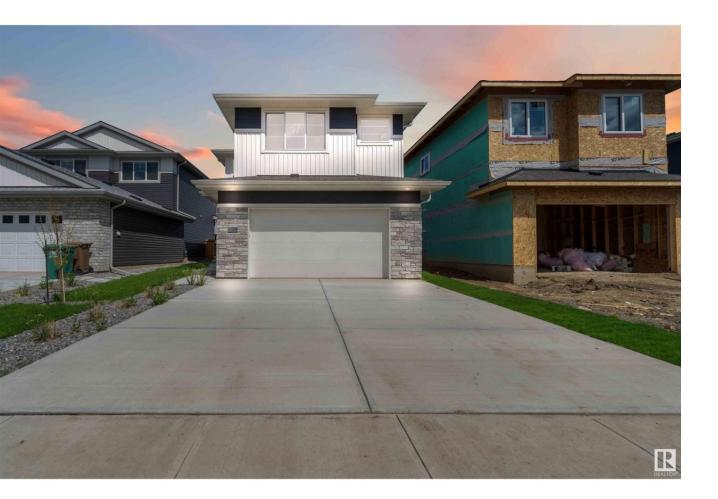

## Gibbons Alberta \$599,000

Pre-Sale Available! Welcome to Model JULIAN ! This 1,701 sq. ft. 2-story home will be ready to enjoy on/or before Christmas in the beautiful Heartland Meadows community of Gibbons. Arrive on time to choose your finishes, including exterior color, flooring, cabinets, and light fixtures. The home will feature a side entrance with the possibility of a legal basement suite, a triple car garage, and an EV charging station outlet . Measurements are based on the builder's plan. Pictures are based on a previous build, but you can see a live product in a nearby municipality . Some pictures are virtually staged (id:6769)