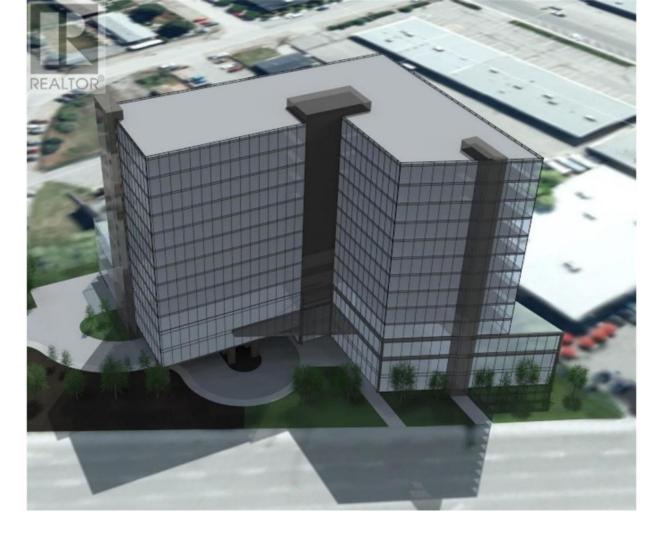

## 360 Mills Road Kelowna British Columbia

\$12,500,000

Rare opportunity for a HOTEL site with potential to build up to 13 storey and offering over 300 Ft. Highway frontage. It has excellent exposure to Highway 97 and 8 mins to the international Airport and University Campus. The strategic location and layout of the site boost to achieve 200 rooms with 185 + parking stalls based on the preferred mix. The proposed design provides access from Mills rd that includes hotel and parking access. The dynamic building design facilitates ground oriented commercial units and provides parking behind the tower allowing a raised pool/green space above the parkade for use by the hotel. The gross land area 1.159 acres (50486.04 SF) has been supported by the City for the HOTEL and has close proximity to Walmart, Canadian Tire, Home Depot, Marks, Shoppers Drug Mart, Dollarama, A&W, Tim Hortons, & McDonald's. 50 mins to BIG WHITE SKI RESORT. (id:6769)