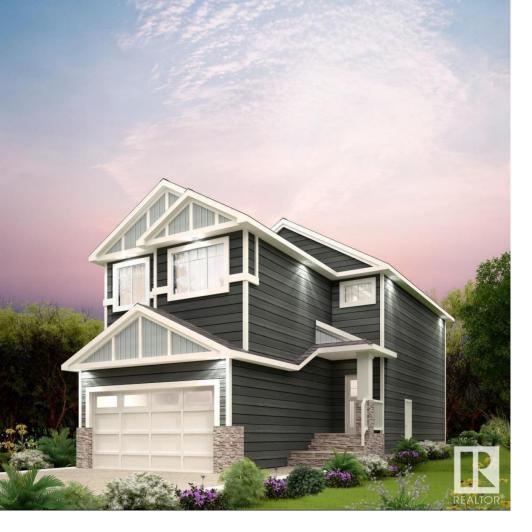

## Edmonton Alberta \$549,900

Ellis Greens is surrounded by community playgrounds, parks, and trails, including the beautiful Wedgewood Creek Ravine. Nearby recreation centers like Terwillegar Community Recreation Centre and others offer various activities, and you can also explore attractions like golf courses, the Edmonton Corn Maze, and the University of Alberta Botanical Gardens. The Brattle-Z home features a SIDE ENTRANCE, 3 bedrooms, 2.5 bathrooms and an expansive walk-in closet in the master bedroom. Enjoy extra living space on the main floor with the laundry room on the second floor. The 9-foot ceilings and quartz countertops throughout blends style and functionality for your family to build endless memories. \*\*PLEASE NOTE\*\* PICTURES ARE OF SIMILAR HOME; ACTUAL HOME, PLANS, FIXTURES, AND FINISHES MAY VARY AND ARE SUBJECT TO AVAILABILITY/CHANGES WITHOUT NOTICE. (id:6769)