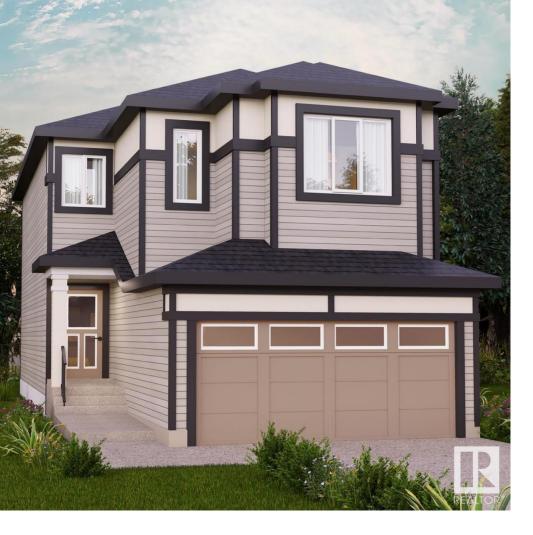

## Edmonton Alberta

\$539,900

Ellis Greens is surrounded by community playgrounds, parks, and trails, including the beautiful Wedgewood Creek Ravine. Nearby recreation centers like Terwillegar Community Recreation Centre and others offer various activities, and you can also explore attractions like golf courses, the Edmonton Corn Maze, and the University of Alberta Botanical Gardens. This single-family home, The Otis-24' is built with your growing family in mind. It features 3 bedrooms, 2.5 bathrooms and an expansive walk-in closet in the primary bedroom. Enjoy extra living space on the main floor with the laundry room on the second floor. The 9-foot ceilings, open to below concept and quartz countertops throughout blends style and functionality for your family to build endless memories. \*\*PLEASE NOTE\*\* PICTURES ARE OF SIMILAR HOME; ACTUAL HOME, PLANS, FIXTURES, AND FINISHES MAY VARY AND ARE SUBJECT TO AVAILABILITY/CHANGES WITHOUT NOTICE. (id:6769)