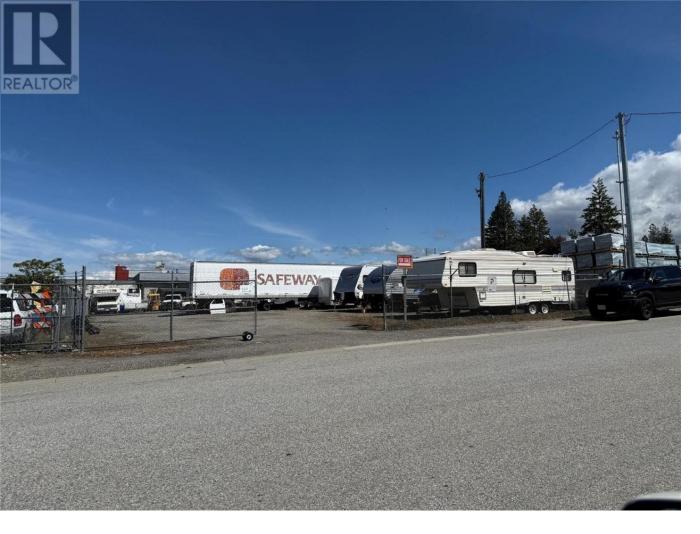

## 365 Cherry Avenue Penticton British Columbia

\$825,000

First time for sale in 30+ years always used for Storage. Fenced .33 Acre Commercial Lot. M1 Zoning allows for many possibilities! (id:6769)

Listing Presented By: