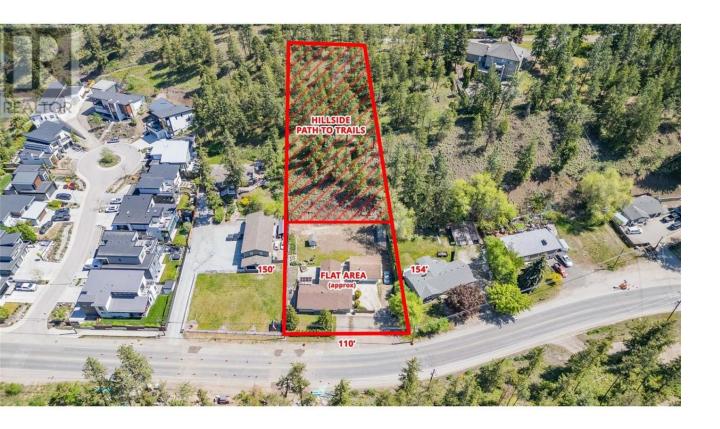

## 365 Clifton Road Kelowna British Columbia

\$1.099.000

Rare opportunity to develop and build on this 1.16-acre property nestled between Knox Mountain Park, prestigious Magic Estates and Wilden neighbourhoods. City of Kelowna has conditionally approved subdivision (PLR) into two 55-foot-wide lots that can accommodate up to 8 townhomes (pending approvals). Flat area measures approximately 0.37 acres (110 wide to 150 deep, approximately). Backing onto Knox Mountain Park and steps to Blair Pond, this lot features access to hiking/walking trails, playground, tennis and pickleball courts and nature. A multi-family development is possible that is rich in amenities. At this time, the house remains and is rented. The building site has been cleared to the slope with the 4-bedroom, 1.5-bathroom house with a detached shop remaining. The forestry report and survey are complete. Power, gas, and sewer at frontage. Details of the Preliminary Layout Review (PLR) with the city are available upon request. (id:6769)