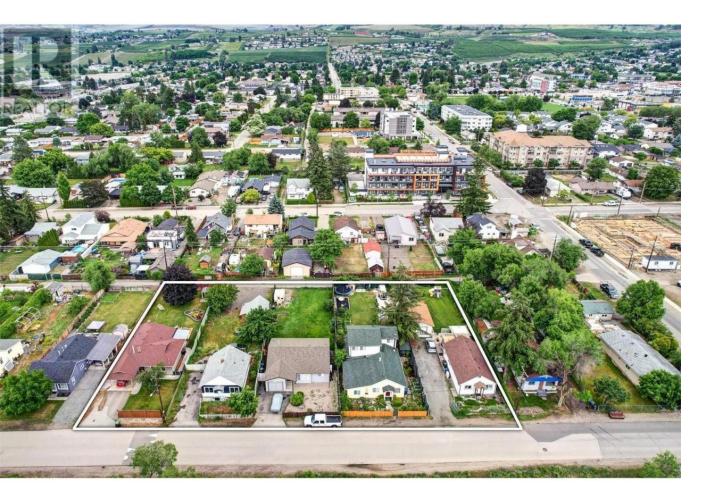

## 365 Froelich Road Kelowna British Columbia

DEVELOPER ALERT FOR TOA ZONE! Prime .90 acre land assembly that offers a potential 120+ unit opportunity. Located close to the bustling UC4 - Rutland Core but still offering peace and quiet. In the 400m TOA sector allowing for low parking requirements with the City and a FAR up to 2.5. Private yard, detached garage. Be a part of the rapidly growing UC4 neighbourhood! This 6+ storey site will offer superior unobstructed views of the valley, steps to shopping/transit/schools and all the amenities of the Rutland Core. Great rent back potential. This listing is for one property only, 365 Froelich Rd. It is part of a land assembly which includes these separately listed properties: 405, 375, 385 and 395 Froelich Rd. COMPETITIVELY PRICED! (id:6769)