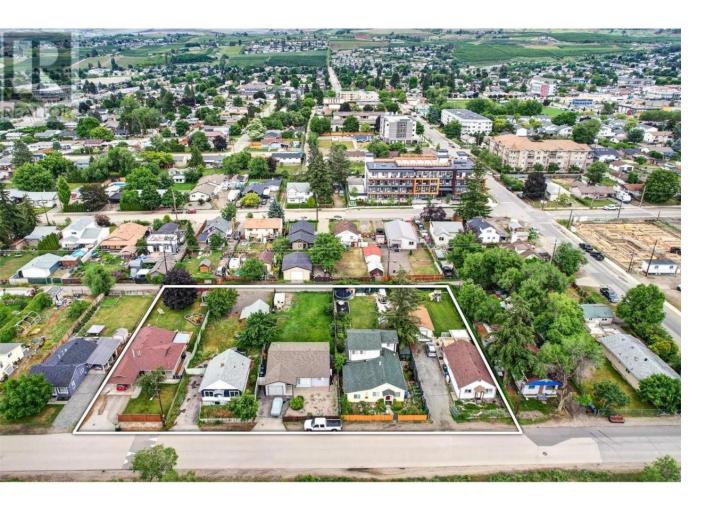

## 365 Froelich Road Kelowna British Columbia

\$969.000

DEVELOPER ALERT FOR TOA ZONE! Prime .90 acre land assembly that offers a potential 120+ unit opportunity. Located close to the bustling UC4 - Rutland Core but still offering peace and quiet. In the 400m TOA sector allowing for low parking requirements with the City and a FAR up to 2.5. Be a part of the rapidly growing UC4 neighbourhood! This 6+ storey site will offer superior unobstructed views of the valley, steps to shopping/transit/schools and all the amenities of the Rutland Core. Great rent back potential. This listing is for one property only, 365 Froelich Rd. It is part of a land assembly which includes these separately listed properties: 405, 375, 385 Froelich Rd. COMPETITIVELY PRICED! (id:6769)