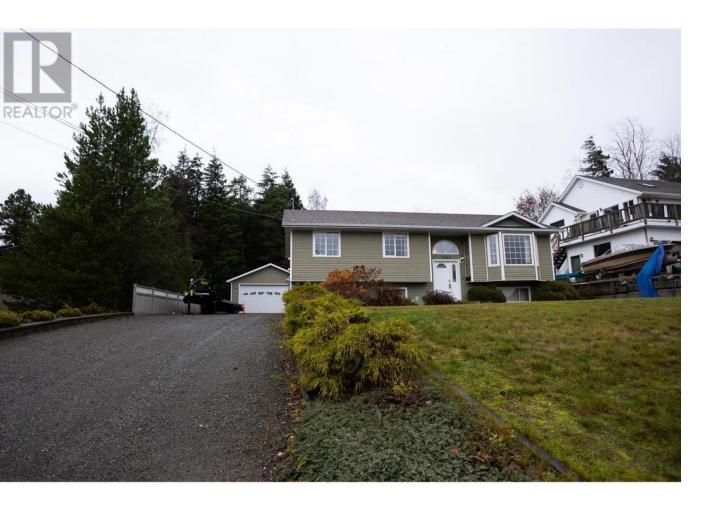

## 3682 JUNIPER Avenue Terrace British Columbia

\* PREC - Personal Real Estate Corporation. Check out this great 5 bedroom, 3 bath home located in a great neighbourhood in upper Thornhill. Large 24' x 28' heated shop built in 2010 and features 100 amp service with 20 amp & 15 amp welding plugs. There's also an RV plug on the side of the house. The house boasts over 2200 sq ft, with open concept living area, a large primary bedroom w/ 3 piece bath & 2 more bedrooms w/ 4 piece bath. Large deck off the dining room leading out to the good size backyard. There's a wired hot tub pad out there. Below there's a lg family/flex room, another bath & 2 more bedrooms as well as a separate entrance into the basement. This home is worth taking a look at! (id:6769)