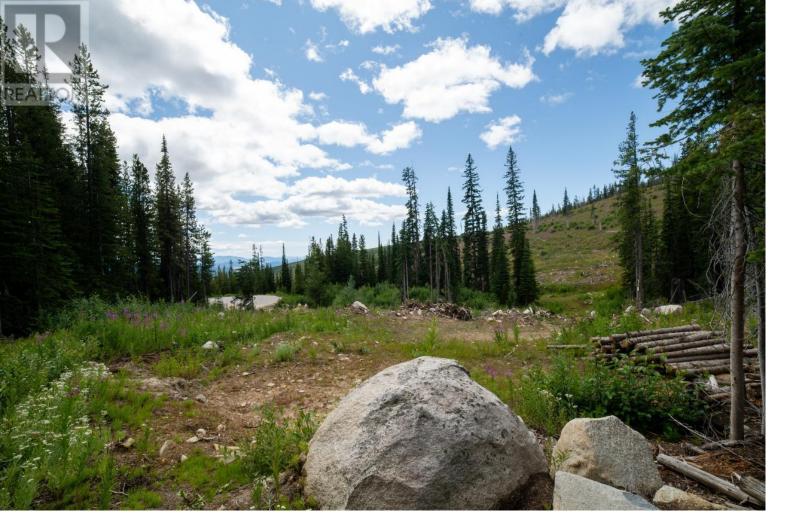

## 369 BUCK Road Oliver British Columbia

\$171,000

CLICK TO VIEW VIDEO: MT. BALDY MOUNTAIN RESORT: Are you yearning for a breathtaking winter escape surrounded by pristine nature views? Build your dream ski chalet or cozy cabin at Baldy Mountain Resort. No lift lines, and affordable lift passes are only the start of the benefits. This Freehold lot is sized at 0.29 acres. Located at the end of the road bordering crown land so very private. Ski into the top of your property after an epic day of fresh lines in dry champagne powder and listen to the babbling creek running on the adjacent crown land. Water, sewer and electricity are available at the lot. The lot is mostly cleared and offers options for building spots that will have you gazing out to the Monashee Mountains. Best view lot available!! Surveyors plans available upon offer. Don't miss out on this incredible opportunity. Contact us for more details. (id:6769)