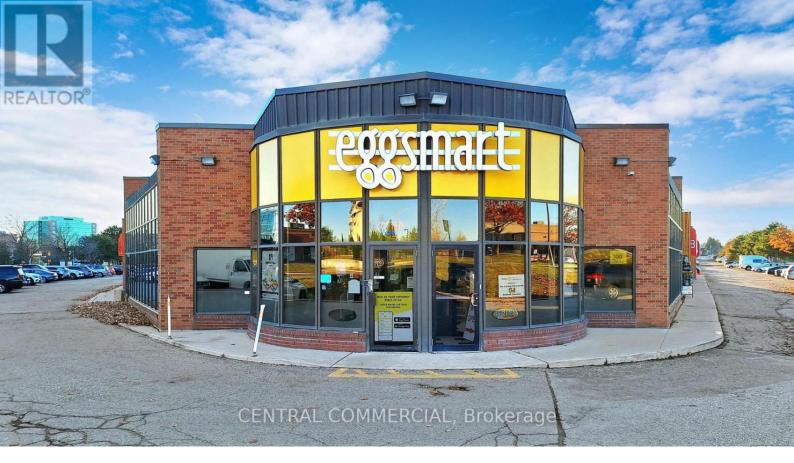

## 155 East Beaver Creek Road 37 Richmond Hill Beaver Creek Business Park Ontario

Look no further FOR BREAKFAST FARNCHISE, Eggsmart FOR SALE, located inMARKHAM. this wellestablished location is now available for a new franchisee. With a streamlined setup, you can enjoy a great work-life balance and convenient daytime hours from 7 a.m. to 3 p.m. Eggsmart has experienced rapid growth in recent years, giving you the chance to skip the line for new store opportunities. As part of Chairmans Brands, an innovative franchising group with successful, proven concepts, you'll receive top-notch support as a franchisee. This location is currently leased to Eggsmart and the lease agreement specifies that the premises cannot be converted to any other franchise or restaurant. Any changes in the business type or franchise are not permitted under the current terms. (id:6769)