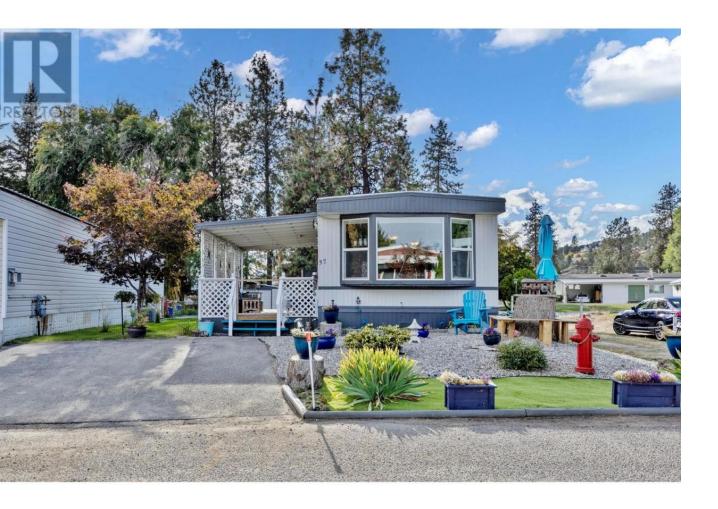

## 1929 Highway 97 Highway 37 West Kelowna British Columbia

\$212,000

Look no further. This is the home you have been looking for! A beautifully renovated 2 bedroom and 1 bathroom unit with no neighbours to the west of you. As you enter you are greeted by new vinyl laminate flooring, new baseboards and a large living room. The gorgeous white kitchen includes brand new bamboo counter tops, fridge, backsplash, island, pot rack, Silgranite sink and faucet. The updated bathroom features new tile in the shower, new toilet and an updated vanity. The primary bedroom is spacious and has a good sized closet behind the new barn doors. Your outdoor space features a brand new covered deck with low maintenance front and back yard. Some of the other updates include brand new windows throughout, a newer furnace (2021), new back deck and stairs, new landscaping, fresh exterior paint and new roof (2023). Don't let this one get away. Call for a showing today! (id:6769)