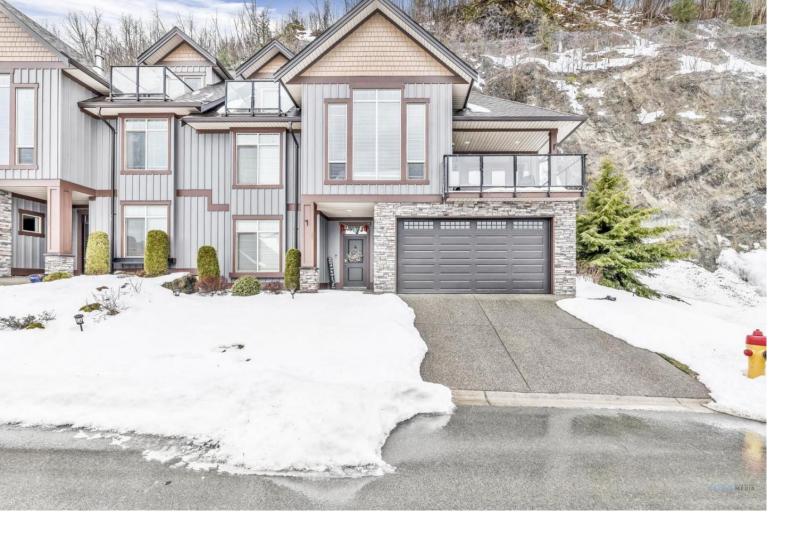

## 43540 ALAMEDA Drive 37 Chilliwack British Columbia

\$959,999

CUSTOM BUILT home in Retriever Ridge. A corner unit, 3 beds + 3 baths, and a spacious REC room showcase a unique open concept. Discover the vastness of a HUGE GOURMET kitchen, with an enormous island, upgraded SS appliances, tiger-wood flooring, and an oversized 6-burner gas range. Enjoy Laundry Chutes, centrally AC, BUILT-IN VACUUM, HUMIDIFIER, new HW tank, and your private HOT TUB. Relax on the covered deck with Fraser River and Valley views. The top floor reveals a luxurious master hideaway with a walk-in closet, 4 pc ensuite, and a balcony for personal vistas. Just a 5-min drive to downtown Chilliwack, Walmart, Shoppers Drug Mart, etc., this property seamlessly blends convenience and luxury. Take exit 116 for downtown or exit 109 for tranquil lake and mountain views. (id:6769)