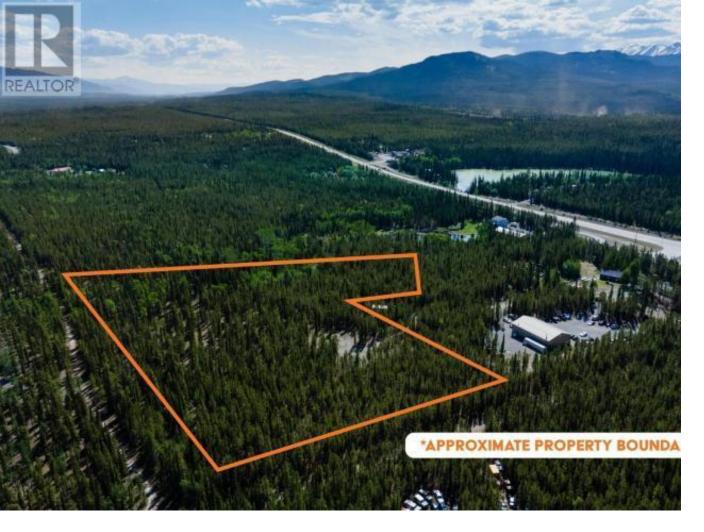

## Whitehorse South Yukon \$399,900

15 Minutes from Downtown, 7.48 Acres! We don't see gems like this often but it's here today! Welcome to 37 Anaconda Lane located at the Carcross Cutoff! This little piece of paradise backs on to Golden Horn School and only has 2 quiet, long time neighbours. Mainly flat, but well treed this property is easy to develop and may be subdividable in the future. Low taxes being located outside city limits but an easy commute into town, this doesn't get any better so call today! (id:6769)