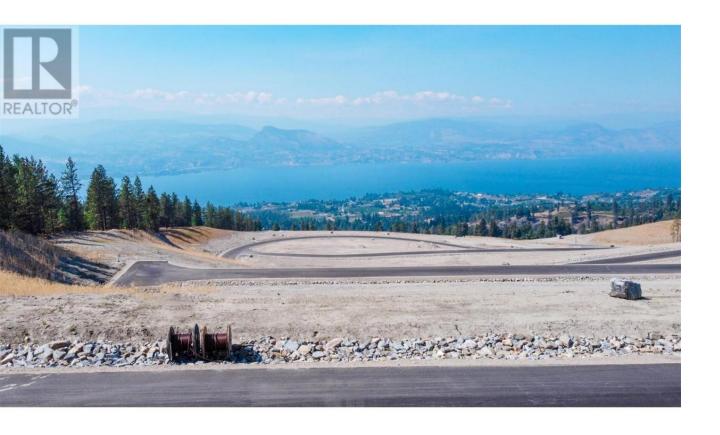

## 370 BENCHLANDS Drive Naramata British Columbia

\$729,000

Create your exclusive lakeview retreat on your generous 0.58 acre lot located on the Naramata bench, offering sweeping 180-degree vistas of Okanagan Lake. Each parcel of land has been thoughtfully zoned to accommodate the addition of a second home, whether you choose to establish a rental property, family compound or a workspace, the possibilities are diverse and endless. Surrounded by world-class wineries, scenic hiking trails and minutes to the Kettle Valley Railway. Located at the end of a quiet no thru road this lot is absolutely peaceful. (id:6769)