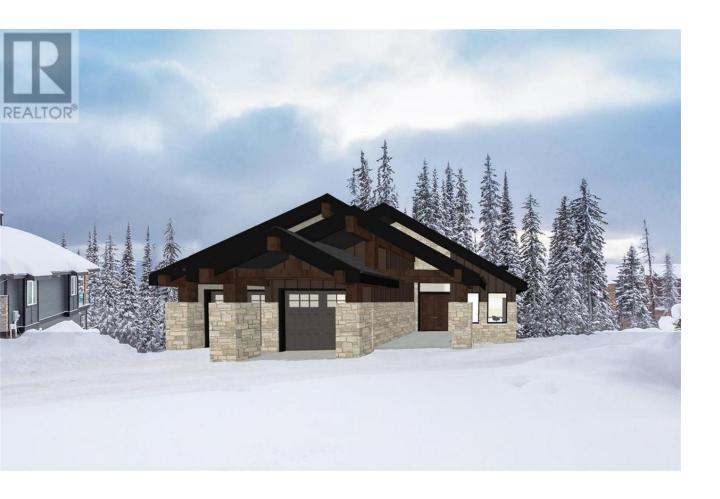

## 370 Feathertop Way Big White British Columbia

\$850,000

FEATHERTOP ESTATES- one of the most sought-after areas at BIG WHITE SKI RESORT! This expansive .39-acre lot presents an exceptional opportunity to build right off the ski run, offering access to the slopes and breathtaking views of the majestic Monashee Mountains. Spanning across one of the largest lots in the area, the property provides ample space for crafting a spacious residence perfectly tailored to your desires. This premium lot stands as a testament to the luxurious lifestyle that Feathertop and Big White are renowned for, promising an exclusive living experience in the heart of a thriving alpine paradise. Bring your preferred builder with the convenience of having no build timeline constraints, allowing you to curate a home that embodies your unique style and aspirations. Don't miss this rare opportunity to secure a prime location within Feathertop! Exempt from Foreign Buyer Ban, Foreign buyers tax, speculation tax, empty home tax, and short term rental ban. (id:6769)