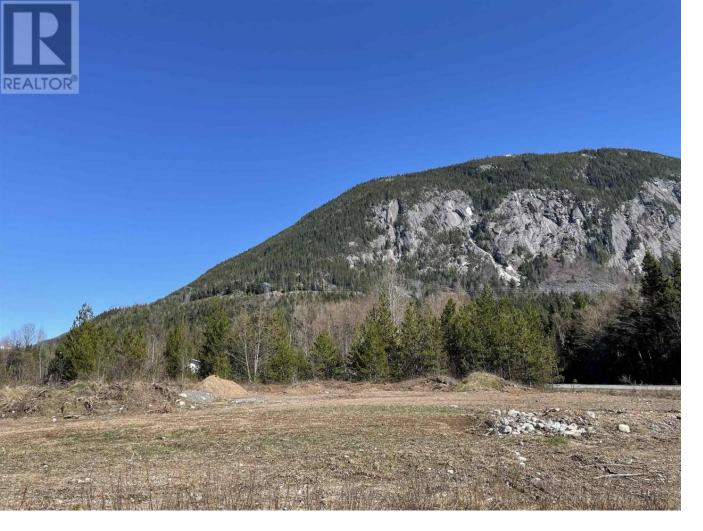

## 3716 DOBBIE Street Terrace British Columbia \$104,000

\* PREC - Personal Real Estate Corporation. Looking to build? This large northwest facing lot is located in Copper Mountain on the corner of Dobbie & Haaland. With great sun exposure & beautiful views of the stunning Copper Mountain, this lot is perfect for your dream home. Whether you are looking to build your first home, or downsizing to something smaller, the options here are endless. (id:6769)