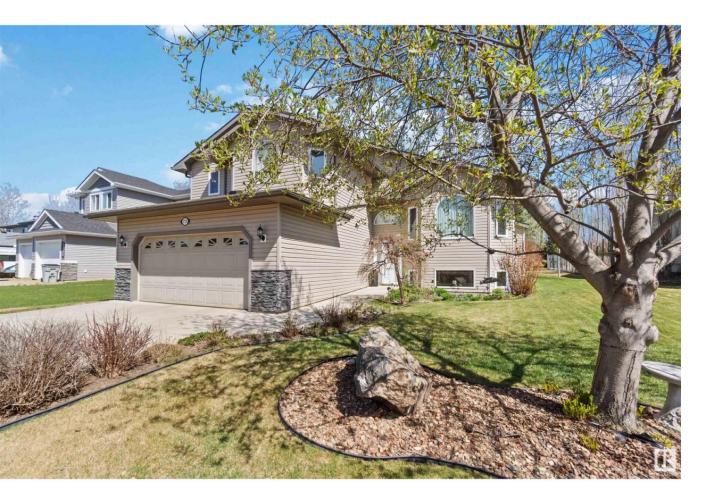

## Gibbons Alberta \$569,000

Wonderful open floor plan in this fully finished 1401 sq ft home in Landing Trail Estates. This home sits on a .44 acre lot with space to enjoy outdoor living! The yard is partially fenced. Beautiful large newer (2023) deck off the eating area for morning sun & gas line for BBQ! Lovely open kitchen with lots of counter space, maple cabinets, corner pantry & large open eating area. Two bedrooms on this level with a 4 piece bath. The upper level boasts a huge master bedroom with a walk-in closet and 4 piece bath. The lower level is nicely laid out with a 4th bedroom or den (no closet), another full bathroom & a huge family room with gas fireplace - loads of space for the whole family. The large windows on this level provide lots of natural light. Utility/laundry room with extra storage area & a stand-alone shower. Freshly painted, Shingles (2023) Hot water tank (2020) & CENTRAL A/C. Attached insulated 22x21 double garage & room for RV parking. Make this your home to enjoy for years to come! (id:6769)