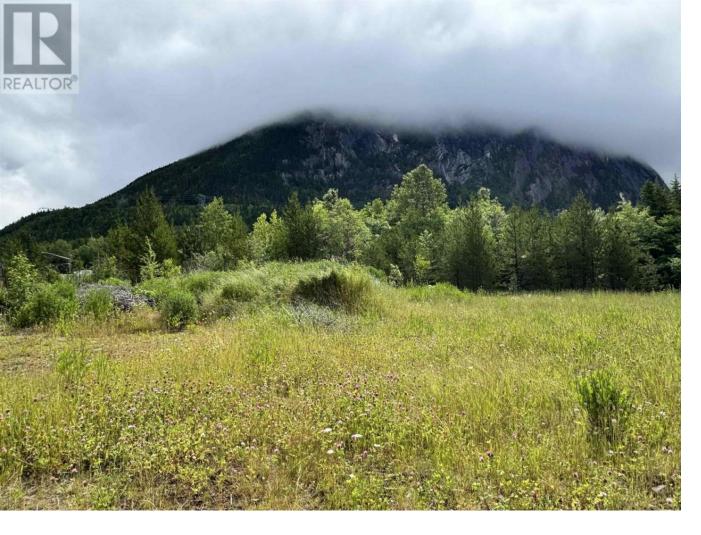

## 3728 DOBBIE Street Terrace British Columbia

\$101,000

\* PREC - Personal Real Estate Corporation. Looking to build? This large northwest facing lot is located in Copper Mountain on the corner of Dobbie & Haaland. With great sun exposure & beautiful views of the stunning Copper Mountain, this lot is perfect for your dream home. Whether you are looking to build your first home, or downsizing to something smaller, the options here are endless. (id:6769)