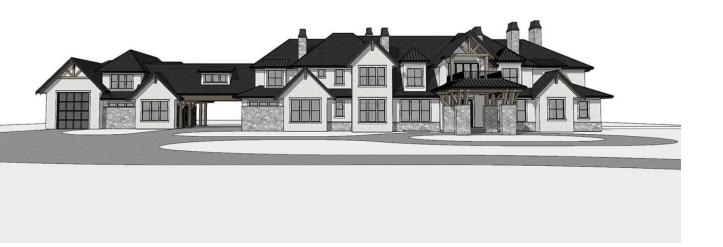

## 374 200 Langley British Columbia

\$3,250,000

2.01 ACRE Lot (300' x 400'), one of last Fully serviced lot available in Exclusive HIGHPOINT Equestrian Estates!!! This Gorgeous building site/lot is in a very desirable professional neighborhood near Campbell Valley Park in South Langley. Award Winning Raymond S. Bonter \$90,000 plans included. Build New 3 Level executive 20,000 sq.ft home with elevators, swimming pool, courts. House Plans available. Located on 285 acres with 85 acres of parkland, 9km of trails, a spring fed lake, forest & beautiful views. Conveniently located near Schools, Golf Courses and Shopping with easy access to all the major routes. (id:6769)