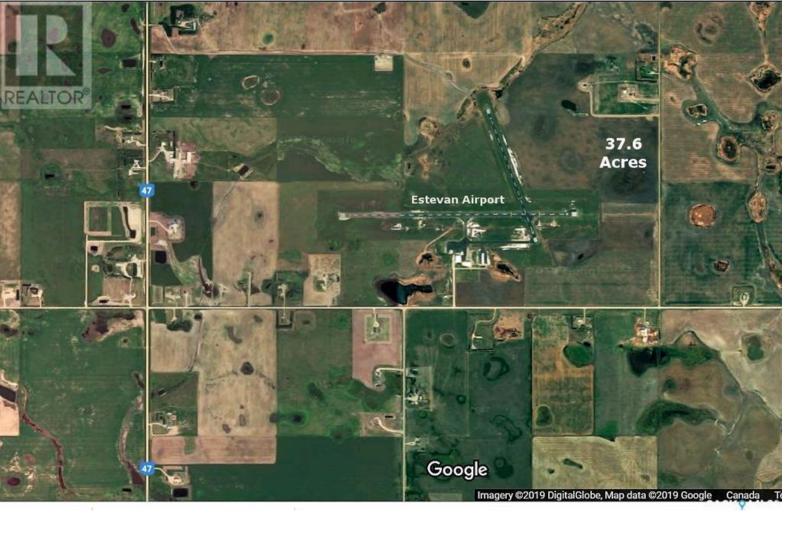

## Estevan Rm No 5 Saskatchewan

\$84,000

This 37.6 acre parcel is in an excellent location, only minutes from Estevan. This land is located just North and East of Estevan on the east side of the airport. All services are close by, so this land is ready for you to develop your dream home on. (id:6769)