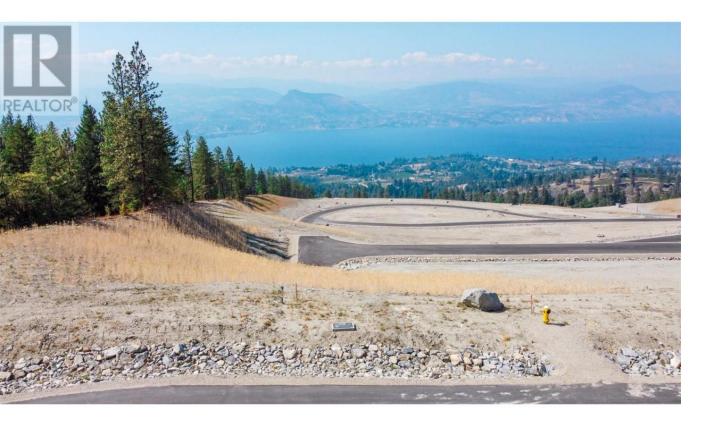

## 380 BENCHLANDS Drive Naramata British Columbia

\$849,000

Create your exclusive lakeview retreat on your generous 0.79 acre lot located on the Naramata bench, offering sweeping 180-degree vistas of Okanagan Lake. Each parcel of land has been thoughtfully zoned to accommodate the addition of a second home, whether you choose to establish a rental property, family compound or a workspace, the possibilities are diverse and endless. Surrounded by world-class wineries, scenic hiking trails and minutes to the Kettle Valley Railway. Located at the end of a quiet no thru road this lot is absolutely peaceful. (id:6769)