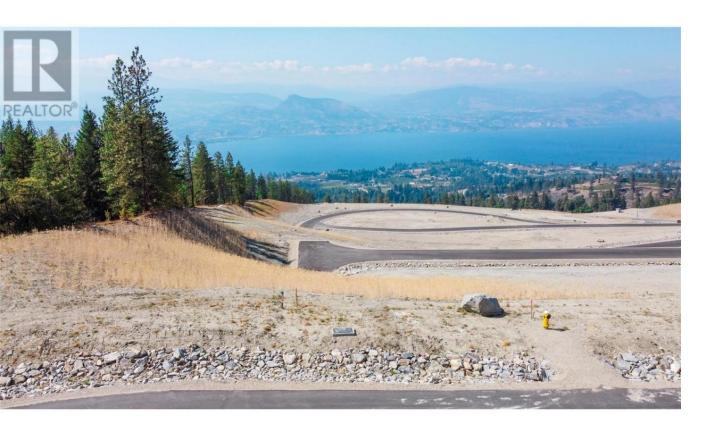

## 380 BENCHLANDS Drive Naramata British Columbia

\$849,000

Create your exclusive lakeview retreat on your generous 0.79 acre lot located on the Naramata bench, offering sweeping 180-degree vistas of Okanagan Lake. Each parcel of land has been thoughtfully zoned to accommodate the addition of a second home, whether you choose to establish a rental property, family compound or a workspace, the possibilities are diverse and endless. Surrounded by world-class wineries, scenic hiking trails and minutes to the Kettle Valley Railway. Located at the end of a quiet no thru road this lot is absolutely peaceful. (id:6769)