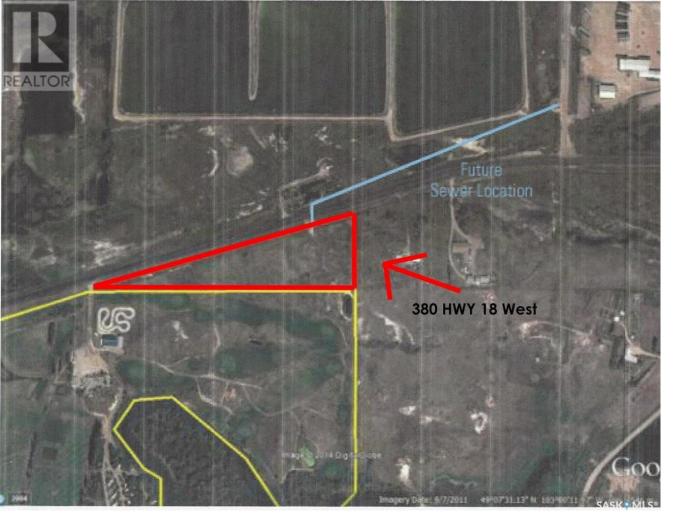

## Estevan Saskatchewan \$829,432

Don't miss your chance to acquire this prime 7.53 acre plot of commercial land in the city limits. This land has 1537 ft of highway frontage. It is located beside an RV Camp/Golf Course and Mini Golf. It is only a short distance to SaskPower Boundary Dam Power Plant and would be a great location for many commercial projects. (id:6769)