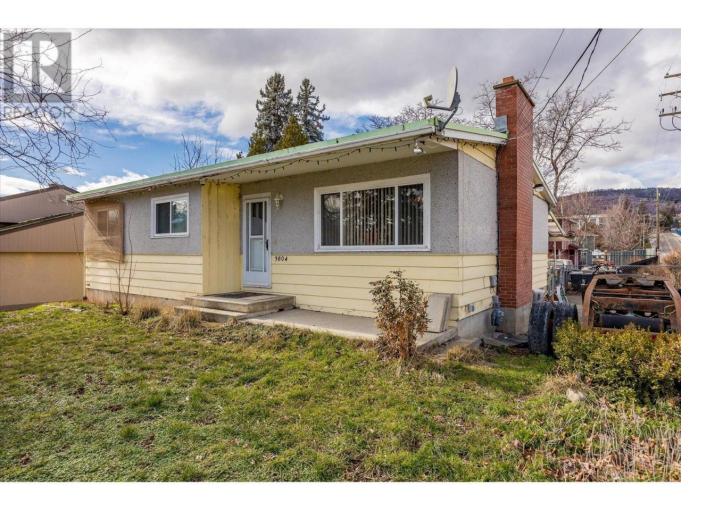

## 3804 Brown Road West Kelowna British Columbia

\$749,000

Discover unparalleled potential at 3804 Brown Rd, West Kelowna, a prime 0.18-acre corner lot poised for development within the Westbank Urban Centre Residential shoulder. This property stands across Shopper's Drug Mart, Save On Foods, Anytime Fitness, and BC Liquor, ensuring convenience at your doorstep. Just 450m from the new City Hall, library, and Johnson Bentley Aquatic Centre, it offers a blend of community and convenience. Spectacular lake views from the second floor elevate its appeal, making it an ideal investment for visionary development. Embrace the future of West Kelowna with this strategic investment opportunity. Contact us to explore the potential. (id:6769)