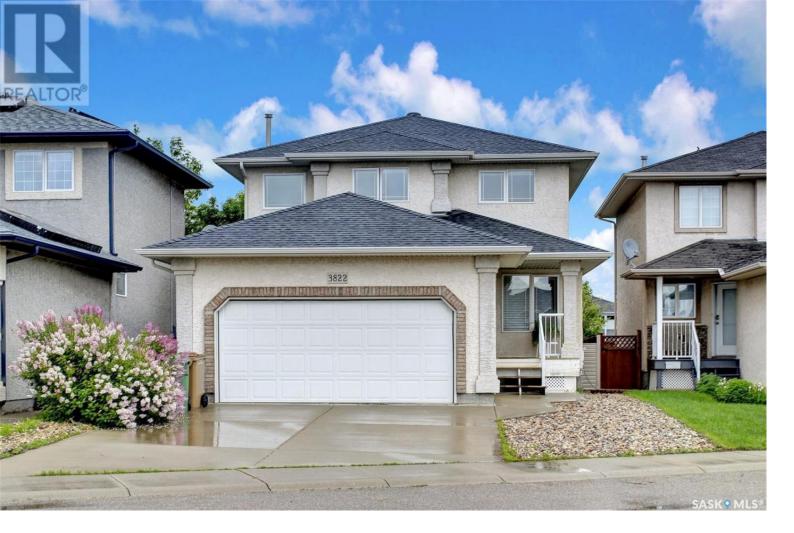

## Regina Saskatchewan

\$479,900

Original owner home in excellent condition in Windsor Park features open plan with hardwood floors and gas fireplace in family room, wide open kitchen with huge separate eating area, island, walk-in pantry white appliances, main floor swing room, two-piece bath and laundry finish off main floor area, three very nice bedrooms upstairs one with walk-in closet, primary bedroom has walk-in closet as well as 4 pc ensuite with Corner tub and separate shower, another four-piece main bath finish the 2nd floor, direct entry to double garage. Deck and yard off kitchen eating area, Basement foundation walls and floor in beautiful condition open for development, triple pane vinyl windows, smoke and pet-free home a pleasure to see, E & O.E. (id:6769)