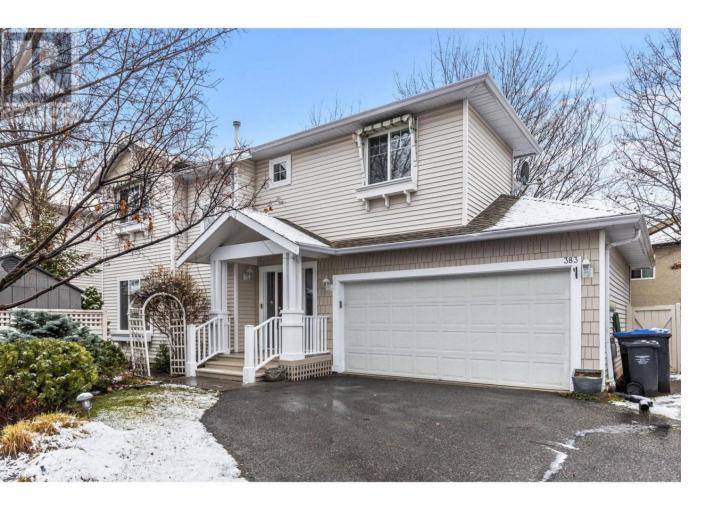

## 665 Cook Road 383 Kelowna British Columbia

\$849,900

OPEN HOUSE SATURDAY APRIL 19TH NOON TO 2 PM Somerville Corner locacted in a lovely quiet neighbourhood in the desirable Lower Mission area. It is a short walk to the beach, shops, eateries and more! This fantasic detached home is situated in a quiet cud-de-sac. It has 3 large bedrooms and 2 full bathrooms on the upper floor and on the main floor is the living room, dining room, kitchen, family room, half bathroom and laundry. Outside is your own private greenspace that is perfect for pets, children or for relaxing on hot summer days. The home has been freshly painted, A/C replaced in 2022, Hot water tank replaced in 2021 and the carpet was replaced in the last few years. There is a two car garage. Somerville Corner is a pet and family friendly development with a lovely park and playground, close to the mission greenway, walking and biking trails, the beach, and the H2O! Low strata fees. All measurements are taken from iGUIDE. (id:6769)