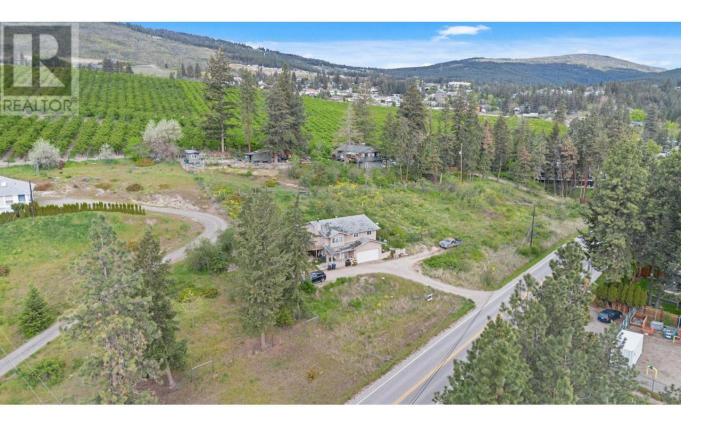

## 3830 Gellatly Road West Kelowna British Columbia

\$2,580,000

Attention Investors! Here's a golden opportunity--a 0.85-acre property with Development Permits for 20 lakeview townhouses, along with valuable city DCC credits earmarked for road frontage enhancements. Everything is set for a savvy investor to step in and capitalize. Not keen on townhouses? No worries! The Official Community Plan (OCP) designates this land as MDR, Medium Density Residential. Furthermore, the \$3,500 monthly rent from this well-maintained house can offset mortgage expenses. The location couldn't be better. Within a 5-minute drive, you'll find yourself at the beach or the shopping center. And in just 10 minutes, you can be indulging in the wines of the Okanagan. Situated adjacent to the new and burgeoning community Shorerise, this spot is becoming one of the most sought-after in West Kelowna. Don't delay--seize this promising opportunity today! (id:6769)